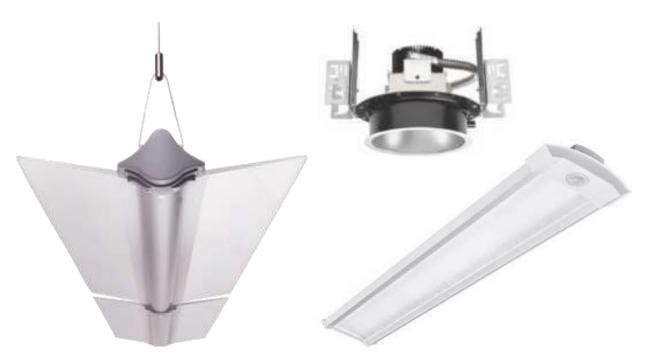

# Types of Fixtures

#### Retrofit Kits

Tool-less installation without entering the ceiling make retrofitting simple