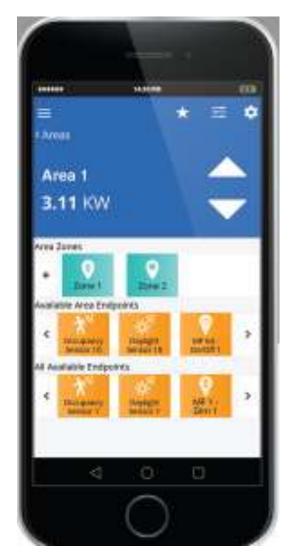

# Maximized Flexibility

- Granularity of control down to individual fixture
- Future-proofing: adaptable space usage
- Tap into Internet of Things (IoT)