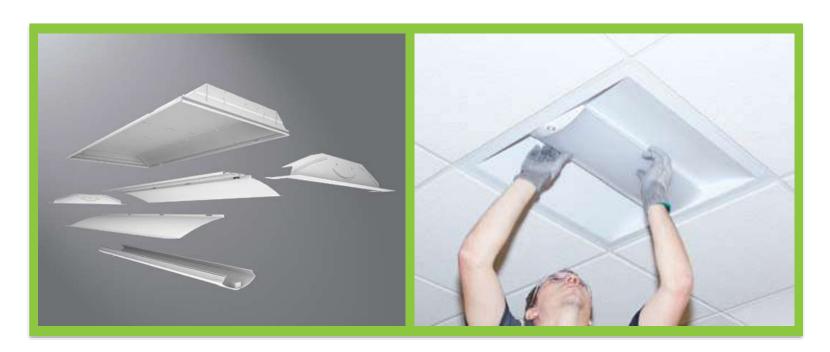

#### Retrofit Kits

Tool-less installation without entering the ceiling make retrofitting simple