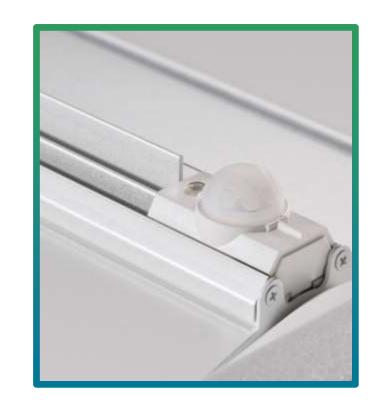

# The Next Generation of Lighting Controls Are Here

- An LED lighting system consisting of one or more luminaires
- With integrated occupancy and daylight sensors in each luminaire and embedded lighting control logic and wireless networking capabilities